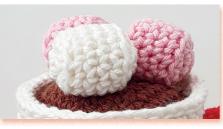

# Making up

Attach safety eyes to mug between rounds 13 and 14 of mug 6 sts apart. Using black embroidery thread embroider mouth and using pink yarn embroider cheeks. Sew hot chocolate to mug through both loops of hot chocolate and BLO of round 17 of mug. Stuff before finishing. Sew handle to side of mug, round 1 forms the bottom of the handle and round 18 the top. Sew marshmallows to hot chocolate. Weave in ends.