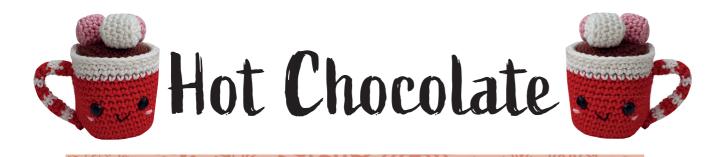

# Marshmallow (1 in yarn B and 2 in yarn D)

Using yarn B or D, 2 ch.

Round 1: 6 dc in second ch from hook (6 sts).

Round 2: 2 dc in each st around (12 sts).

Round 3: working in BLO, 1 dc in each st around.

Rounds 4 to 6: 1 dc in each st around.

Stuff marshmallow.

Round 7: working in BLO, dc2tog six times (6 sts).

Fasten off and sew opening closed.