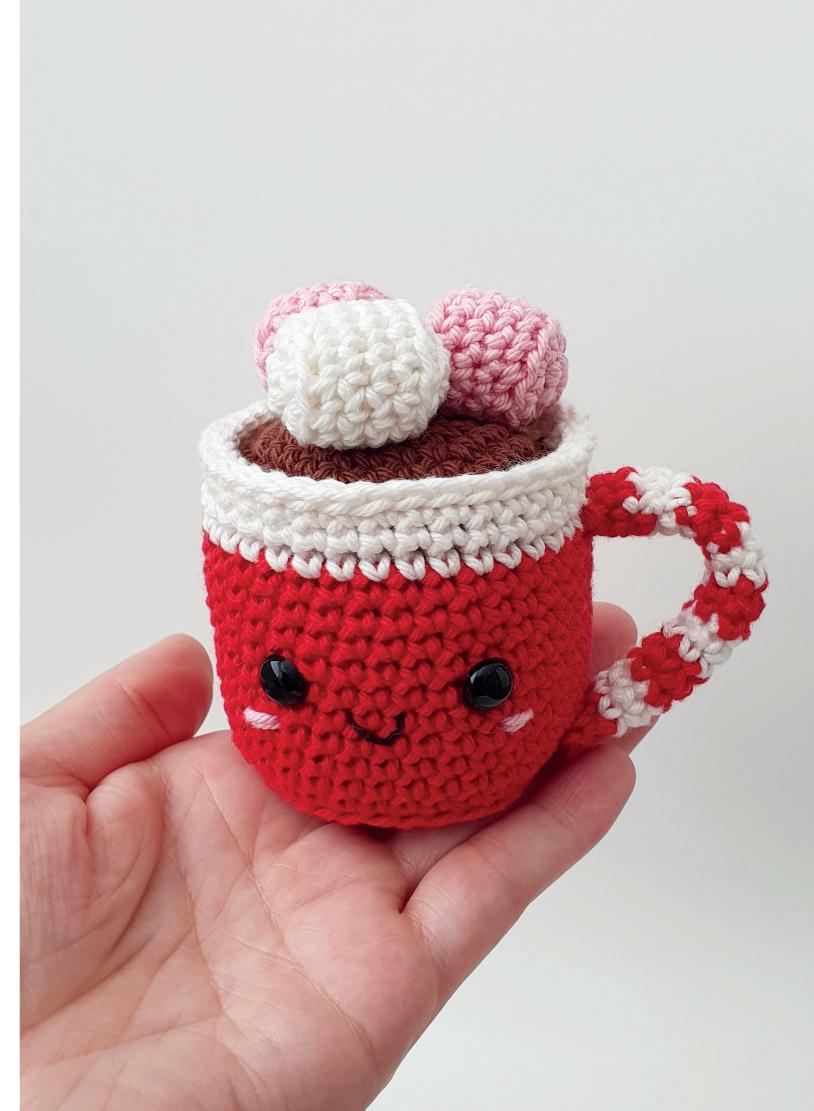

#### Mug

Using yarn A, 2 ch.

Round 1: 6 dc in second ch from hook (6 sts).

Round 2: 2 dc in each st around (12 sts).

Round 3: (1 dc, 2 dc in next st) six times (18 sts).

Round 4: (2 dc, 2 dc in next st) six times (24 sts).

Round 5: (3 dc, 2 dc in next st) six times (30 sts).

Round 6: (4 dc, 2 dc in next st) six times (36 sts).

Round 7: working in BLO, 1 dc in each st around.

Rounds 8 to 16: 1 dc in each st around.

Round 17: Join yarn B, 1 dc in each st around.

Round 18: working in FLO, 1 dc in each st around.

Round 19: 1 dc in each st around.

Round 20: sl st in each st around.

Fasten off.

#### **Hot Chocolate**

Using yarn C, 2 ch.

Round 1: 6 dc in second ch from hook (6 sts).

Round 2: 2 dc in each st around (12 sts).

Round 3: (1 dc, 2 dc in next st) six times (18 sts).

Round 4: (2 dc, 2 dc in next st) six times (24 sts).

Round 5: (3 dc, 2 dc in next st) six times (30 sts).

Round 6: (4 dc, 2 dc in next st) six times (36 sts).

Fasten off leaving a long yarn tail to attach hot chocolate to the mug.

#### Handle

Using yarn A, 2 ch.

Round 1: 6 dc in second ch from hook (6 sts).

Round 2: 1 dc in each st around.

Change to yarn B and work two rounds in yarn B and two in A throughout rest of handle. Do not cut yarn not being used, instead drop yarn and carry up inside handle until needed.

Rounds 3 to 18: 1 dc in each st around.

Fasten off leaving a long yarn tail to attach hot chocolate to the mug.

# Marshmallow (1 in yarn B and 2 in yarn D)

Using yarn B or D, 2 ch.

Round 1: 6 dc in second ch from hook (6 sts).

Round 2: 2 dc in each st around (12 sts).

Round 3: working in BLO, 1 dc in each st around.

Rounds 4 to 6: 1 dc in each st around.

Stuff marshmallow.

Round 7: working in BLO, dc2tog six times (6 sts).

Fasten off and sew opening closed.

# Making up

Attach safety eyes to mug between rounds 13 and 14 of mug 6 sts apart. Using black embroidery thread embroider mouth and using pink yarn embroider cheeks. Sew hot chocolate to mug through both loops of hot chocolate and BLO of round 17 of mug. Stuff before finishing. Sew handle to side of mug, round 1 forms the bottom of the handle and round 18 the top. Sew marshmallows to hot chocolate. Weave in ends.