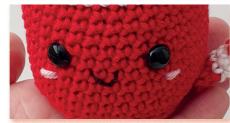

#### Handle

Using yarn A, 2 ch.

Round 1: 6 dc in second ch from hook (6 sts).

Round 2: 1 dc in each st around.

Change to yarn B and work two rounds in yarn B and two in A throughout rest of handle. Do not cut yarn not being used, instead drop yarn and carry up inside handle until needed.

Rounds 3 to 18: 1 dc in each st around.

Fasten off leaving a long yarn tail to attach hot chocolate to the mug.