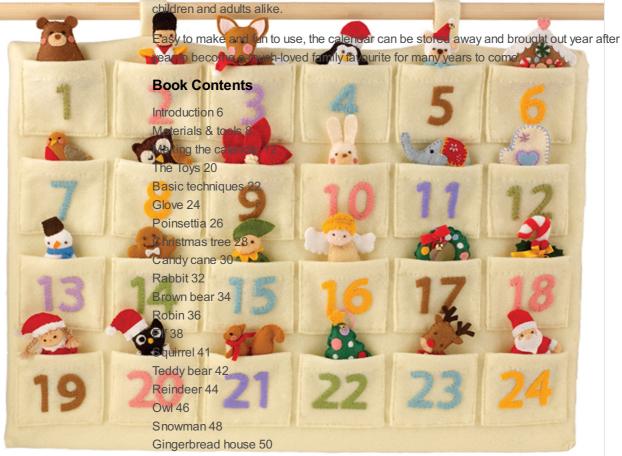

Best-selling author, Sachiyo Ishii starts by showing you how to make the basic calendar,

Best-selling author Sachiyo Ishii starts by showing you how to make the basic calendar, and then provides easy-to-follow, step-by-step instructions and templates for 24 tiny felt toys to place in the pockets. These cute little Christmas-the ned projects are quick to make using just a few pieces of felt, stuffing, thread and ribbons, and make perfect little gifts for

Angel 60 Penguin 63

Cat in stocking 64

Ginger and manual Manua

Holly wreath 66 Toy soldier 68

Elephant 58

Santa's girl 72

Santa 76

Publication: 20 June 2018